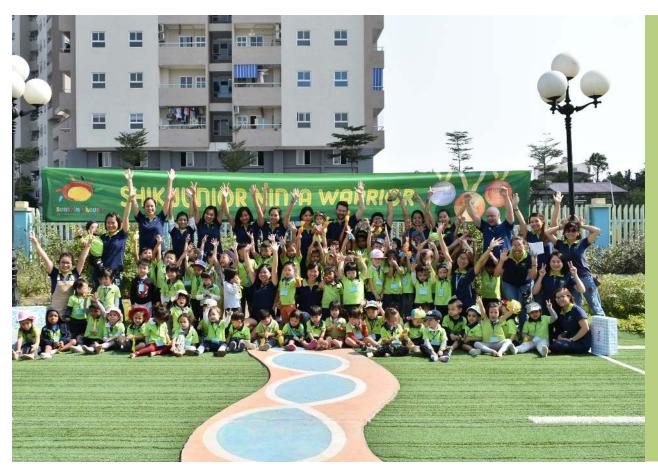

### SHIK-LYMPIC DAY 2019

22nd november 2019 | 9:00am - 11:30am

### Fantanstic Day

At the Botanical Garden - No.5 Hoang Hoa Tham

Our 2019 SHIK-lympics celebrates involvement, encourages teamwork and maximizes activity as teams have been picked across levels and all the children have a chance to participate in 3-4 of the events prepared for that day! Wait

for their photos on our fb page!.