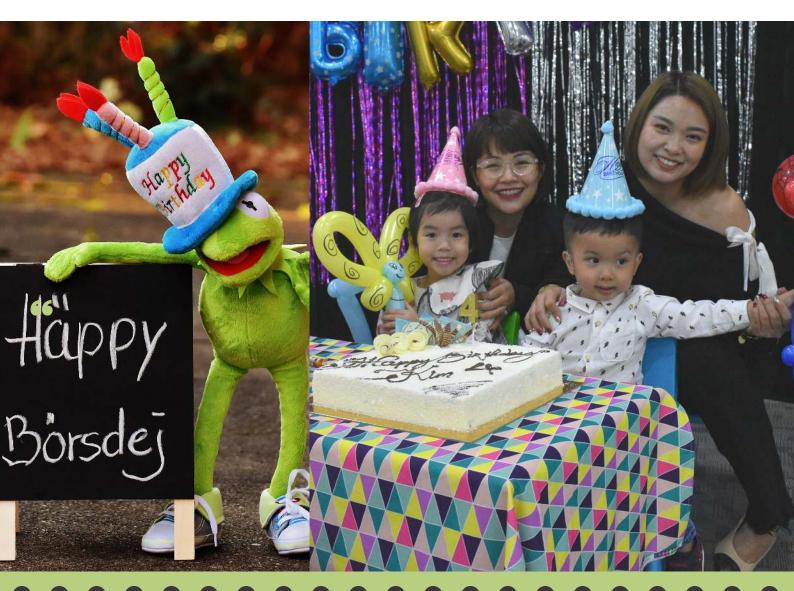

# November Birthday Party

Time: 2:30pm - 3:15pm When: 8th Nov 2019, Friday Where: GYM P2 Ciputra

#### Celebrants' info

1. Autumn Melody Le Slipachenko (girl)

- 15th Nov 2017

2. Dinh Xuan Phuc (boy) – 6th Nov 2015

3. Hoang Nguyen Phuc (boy) – 30th Nov 2014

4. Nguyen Thien Thanh (girl) – 8th Nov 2014 As always, we would like to invite the family of the November celebrants to join us as we celebrate this special occasion.

Please don't forget to double check everything you need to prepare before the party!

#### What to prepare:

(1) Birthday cake for your child.

(2) One (1) exchange gift for each of the other celebrants for the month! (We suggest that the exchange gift should not more than 150,000 **đ** and not less than 100,000 **đ**)

(3) Six (6) of your child's photos on or before 5th of November.